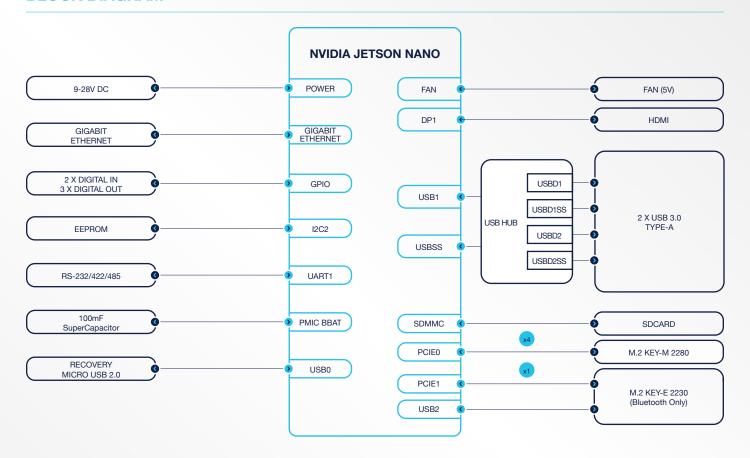

#### TECHNICAL SPECIFICATIONS

| Supported Modules          | NVIDIA Jetson Nano                                                                                                                                          |
|----------------------------|-------------------------------------------------------------------------------------------------------------------------------------------------------------|
| Memory                     | 4 GB 128-bit LPDDR4                                                                                                                                         |
| <b>Graphics Interfaces</b> | 1x HDMI 2.0(max resolution 3840x2160)                                                                                                                       |
| Interfaces                 | 1x Gigabit Ethernet<br>2x USB 3.1 Type-A<br>1x RS232/422/485 (software configurable)<br>1x microUSB 2.0 (Recovery)<br>2x Digital Input<br>3x Digital Output |
| Wireless Communication     | Bluetooth, LTE/5G Connectivity by extension sockets                                                                                                         |
| Power Supply               | 9-28 VDC                                                                                                                                                    |
| Extension Sockets          | 1x M.2 Key-B, 1x MicroSD, 1x SIM                                                                                                                            |
| Mass Storage               | 16 GB eMMC 5.1 Flash<br>1x M.2 Key-M SSD Slot                                                                                                               |
| Ambient Conditions         | -25°C +85°C                                                                                                                                                 |
| Form Factor / Dimensions   | 110 mm x 130 mm x 67 mm, 760 gr                                                                                                                             |
| Operating Systems          | Ubuntu Linux 18.04                                                                                                                                          |
| JetPack Support            | JetPack 4.x                                                                                                                                                 |

The PC features various connectivity options, including Gigabit Ethernet, USB 3.0, HDMI, and RS-232, as well as a M.2 NVMe slot for high-speed storage and a M.2 Key-B slot for expansion modules. The DSBOX-N2 runs on the NVIDIA JetPack SDK, providing a complete software development environment for building and deploying AI applications on the device. Overall, the DSBOX-N2 is a powerful and reliable edge computing device that is well-suited for industrial applications that require high processing power in a compact and rugged form factor.

## **BLOCK DIAGRAM**