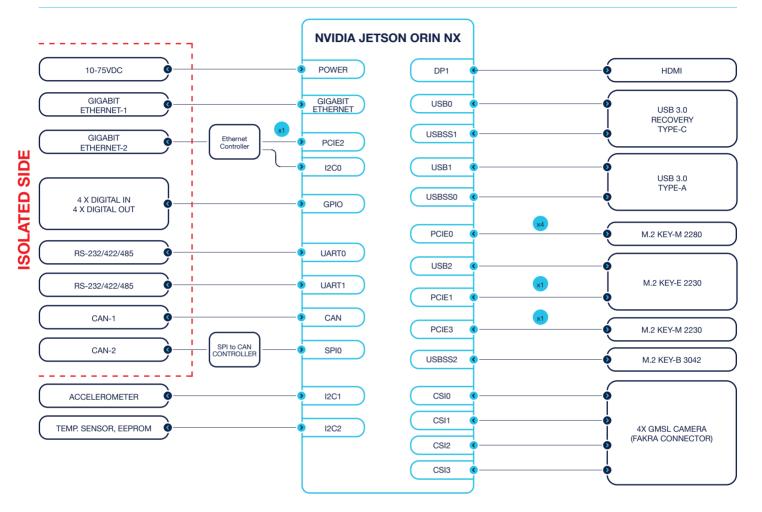

e RAIBOX-ORNX offers unparalleled flexibility and connectivity options. The M.2 SSD support further enhances its storage capabilities, making it ideal for storing and processing large amounts of data.

Designed to withstand extreme temperatures, shock, vibration, and electromagnetic interference, the RAIBOX-ORNX is the perfect solution for railway applications that require reliable and ruggedized computing power.

Whether you're looking for a powerful and dependable onboard computer for your train control and monitoring systems, or a robust and secure gateway for your railway infrastructure, the RAIBOX-ORNX is the perfect choice for your critical railway applications.



Railway

ίωθΨ

Transportation



Agriculture





RAIBOX-ORNX

RAILWAY GRADE ORIN NX COMPUTER



### **BLOCK DIAGRAM**



## FOR ORDERING

Forecr OÜ (Reg No: 16578675)

VAT No: EE102592089 Sakala tn 7-2, Tallinn, 10141, Estonia

Forecr OÜ (Technopol Office)

Akadeemia tee 21/1 (II-floor), Room 219, 12618, Tallinn, Estonia

#### Mist Elektronik Ltd. Sti.

Gazi Üniversitesi Gölbaşı Yerleşkesi Teknokent Binası B Blok No:10/50-B/23 06830 Gölbaşı / ANKARA / TURKEY





**NVIDIA**